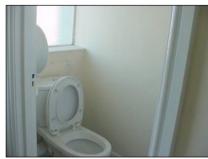

# Ladies' Toilets - far front right hand side

| DESCRIPTION         | CONDITION                                                  | ACTION REQUIRED                 |
|---------------------|------------------------------------------------------------|---------------------------------|
| Ceilings: Painted   | Marked                                                     | Repair, prepare and redecorate. |
| Walls: Painted      | Marked Signs of cracking and structural movement Dampness. | Repair, prepare and redecorate. |
| Partitions: Formica |                                                            |                                 |

XXXX

**Independent Chartered Surveyors** 

---- Marketing by: ----

| Floors: PVC tile on to concrete floor. | Subsiding. Dropping towards front of the property. | Exclude from lease                                     |
|----------------------------------------|----------------------------------------------------|--------------------------------------------------------|
|                                        |                                                    |                                                        |
| Sanitary Ware:                         |                                                    |                                                        |
| Two WC's and wash hand basin           |                                                    | Deep clean                                             |
| Soil and vent pipe:                    |                                                    |                                                        |
| Internal                               |                                                    |                                                        |
| Joinery:                               |                                                    |                                                        |
| Windows: Metal                         | 0.                                                 | Ease and adjust. Use a rust stop agent and redecorate. |
| Doors: Flush painted                   | Marked                                             | Repair, prepare and redecorate.                        |
| Services:                              |                                                    | •                                                      |
| Not working at the time of our survey  | /.                                                 |                                                        |
|                                        |                                                    |                                                        |