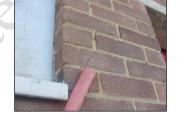

#### Right hand parapet wall

Metal coping stone on brickwork parapet wall.

Brickwork is weathered and lead flashing we believe is leaking.

Re-point and check the flashing.

#### Left hand parapet wall

No coping stone Brickwork with lead flashing

Leaks into the property. Brickwork weathered. Both go to valley gutters which are leaking into the property.

Re-point, check flashing and add a metal coping stone.