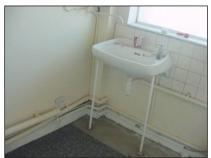

# Ladies' Toilets - far front right hand side

| DESCRIPTION         | CONDITION                                                  | ACTION REQUIRED                 |
|---------------------|------------------------------------------------------------|---------------------------------|
| Ceilings: Painted   | Marked                                                     | Repair, prepare and redecorate. |
| Walls: Painted      | Marked Signs of cracking and structural movement Dampness. | Repair, prepare and redecorate. |
| Partitions: Formica |                                                            |                                 |

XXXX

**Independent Chartered Surveyors** 

---- Marketing by: ----

| Floors: PVC tile on to concrete floor. | Subsiding. Dropping towards front of the property. | Exclude from lease                                     |
|----------------------------------------|----------------------------------------------------|--------------------------------------------------------|
|                                        |                                                    |                                                        |
| Sanitary Ware:                         |                                                    |                                                        |
| Two WC's and wash hand basin           |                                                    | Deep clean                                             |
| Soil and vent pipe:                    |                                                    |                                                        |
| Internal                               |                                                    |                                                        |
| Joinery:                               |                                                    |                                                        |
| Windows: Metal                         | 0.                                                 | Ease and adjust. Use a rust stop agent and redecorate. |
| Doors: Flush painted                   | Marked                                             | Repair, prepare and redecorate.                        |
| Services:                              |                                                    | •                                                      |
| Not working at the time of our survey  | /.                                                 |                                                        |
|                                        |                                                    |                                                        |