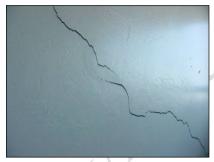

There is extensive cracking to the front elevation. Vertical stepped cracking indicating the property is dropping away to the road.

Vegetation covering the base of the property. In some areas we can see a grey painted concrete foundation.

# Ladies' Toilets - far front right hand side

| DESCRIPTION         | CONDITION                                                  | ACTION REQUIRED                 |
|---------------------|------------------------------------------------------------|---------------------------------|
| Ceilings: Painted   | Marked                                                     | Repair, prepare and redecorate. |
| Walls: Painted      | Marked Signs of cracking and structural movement Dampness. | Repair, prepare and redecorate. |
| Partitions: Formica |                                                            |                                 |