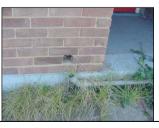

There is extensive cracking to the front elevation. Vertical stepped cracking indicating the property is dropping away to the road.

Vegetation covering the base of the property. In some areas we can see a grey painted concrete foundation.