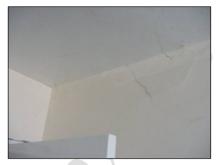

# Ladies' Toilets - far front right hand side

| DESCRIPTION         | CONDITION                                                  | ACTION REQUIRED                 |
|---------------------|------------------------------------------------------------|---------------------------------|
| Ceilings: Painted   | Marked                                                     | Repair, prepare and redecorate. |
| Walls: Painted      | Marked Signs of cracking and structural movement Dampness. | Repair, prepare and redecorate. |
| Partitions: Formica |                                                            |                                 |

XXXX

**Independent Chartered Surveyors** 

---- Marketing by: ----

| Floors: PVC tile on to concrete floor. | Subsiding. Dropping towards front of the property. | Exclude from lease                                     |
|----------------------------------------|----------------------------------------------------|--------------------------------------------------------|
|                                        |                                                    |                                                        |
| Sanitary Ware:                         |                                                    |                                                        |
| Two WC's and wash hand basin           |                                                    | Deep clean                                             |
| Soil and vent pipe:                    |                                                    |                                                        |
| Internal                               |                                                    |                                                        |
| Joinery:                               |                                                    |                                                        |
| Windows: Metal                         | 0.                                                 | Ease and adjust. Use a rust stop agent and redecorate. |
| Doors: Flush painted                   | Marked                                             | Repair, prepare and redecorate.                        |
| Services:                              |                                                    | •                                                      |
| Not working at the time of our survey  | /.                                                 |                                                        |
|                                        |                                                    |                                                        |