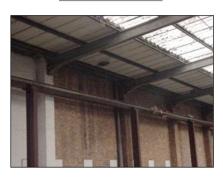

## Warehouse

| DESCRIPTION                                                | CONDITION                                                                                                                                           | ACTION REQUIRED                                                                |
|------------------------------------------------------------|-----------------------------------------------------------------------------------------------------------------------------------------------------|--------------------------------------------------------------------------------|
| Ceilings:                                                  |                                                                                                                                                     |                                                                                |
| Metal portal frame exposed at roof level                   |                                                                                                                                                     | Only small areas are visible.                                                  |
| Roofing material believed to be corrugated asbestos sheets | Believed to be asbestos                                                                                                                             | Needs asbestos survey,<br>specialist check. Please note<br>we are not asbestos |
| Ceiling has been underclad with asbestos visible           | Water leaking to:- front side valley gutters Underclad sheeting showing signs of deterioration to the joints indicating dampness is coming through. | surveyors.                                                                     |