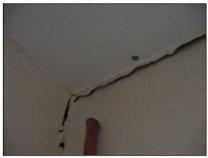

#### **Metal Frame:**

Metal frame: Upright frame is concealed brickwork piers.

Nine metal frames visible.

Partly painted partly not.

Rusting visible to metal frames.

Cracking to much of the brickwork piers encasing the frame

Various marks including painted areas and old fixing points that have not been filled.

Deterioration visible to valley gutters on both sides

Repair, prepare and redecorate.

Make good

Front gable

1<sup>st</sup> floor level: