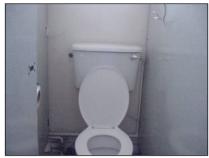

# Ladies' Toilets - far front right hand side

| DESCRIPTION         | CONDITION                                                  | ACTION REQUIRED                 |
|---------------------|------------------------------------------------------------|---------------------------------|
| Ceilings: Painted   | Marked                                                     | Repair, prepare and redecorate. |
| Walls: Painted      | Marked Signs of cracking and structural movement Dampness. | Repair, prepare and redecorate. |
| Partitions: Formica |                                                            |                                 |

XXXX

**Independent Chartered Surveyors** 

---- Marketing by: ----

| Floors: PVC tile on to concrete floor. | Subsiding. Dropping towards front of the property. | Exclude from lease                                     |
|----------------------------------------|----------------------------------------------------|--------------------------------------------------------|
|                                        |                                                    |                                                        |
| Sanitary Ware:                         |                                                    |                                                        |
| Two WC's and wash hand basin           |                                                    | Deep clean                                             |
| Soil and vent pipe:                    |                                                    |                                                        |
| Internal                               |                                                    |                                                        |
| Joinery:                               |                                                    |                                                        |
| Windows: Metal                         | 0.                                                 | Ease and adjust. Use a rust stop agent and redecorate. |
| Doors: Flush painted                   | Marked                                             | Repair, prepare and redecorate.                        |
| Services:                              |                                                    | •                                                      |
| Not working at the time of our survey  | /.                                                 |                                                        |
|                                        |                                                    |                                                        |

**Independent Chartered Surveyors** 

---- Marketing by: ----

www.1stAssociated.co.uk 0800 298 5424