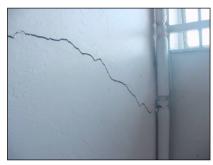

# Ladies' Toilets - far front right hand side

| DESCRIPTION         | CONDITION                                                  | ACTION REQUIRED                 |
|---------------------|------------------------------------------------------------|---------------------------------|
| Ceilings: Painted   | Marked                                                     | Repair, prepare and redecorate. |
| Walls: Painted      | Marked Signs of cracking and structural movement Dampness. | Repair, prepare and redecorate. |
| Partitions: Formica |                                                            |                                 |

XXXX

**Independent Chartered Surveyors** 

---- Marketing by: ----

| Floors: PVC tile on to concrete floor. | Subsiding. Dropping towards front of the property. | Exclude from lease                                     |
|----------------------------------------|----------------------------------------------------|--------------------------------------------------------|
|                                        |                                                    |                                                        |
| Sanitary Ware:                         |                                                    |                                                        |
| Two WC's and wash hand basin           |                                                    | Deep clean                                             |
| Soil and vent pipe:                    |                                                    |                                                        |
| Internal                               |                                                    |                                                        |
| Joinery:                               |                                                    |                                                        |
| Windows: Metal                         | 0.                                                 | Ease and adjust. Use a rust stop agent and redecorate. |
| Doors: Flush painted                   | Marked                                             | Repair, prepare and redecorate.                        |
| Services:                              |                                                    | •                                                      |
| Not working at the time of our survey  | /.                                                 |                                                        |
|                                        |                                                    |                                                        |