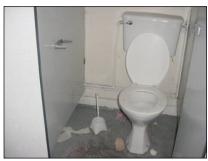

# Ladies' Toilets - far front right hand side

| DESCRIPTION         | CONDITION                                                  | ACTION REQUIRED                 |
|---------------------|------------------------------------------------------------|---------------------------------|
| Ceilings: Painted   | Marked                                                     | Repair, prepare and redecorate. |
| Walls: Painted      | Marked Signs of cracking and structural movement Dampness. | Repair, prepare and redecorate. |
| Partitions: Formica |                                                            |                                 |

XXXX

**Independent Chartered Surveyors** 

---- Marketing by: ----

| Floors: PVC tile on to concrete floor. | Subsiding. Dropping towards front of the property. | Exclude from lease                                     |
|----------------------------------------|----------------------------------------------------|--------------------------------------------------------|
|                                        |                                                    |                                                        |
| Sanitary Ware:                         |                                                    |                                                        |
| Two WC's and wash hand basin           |                                                    | Deep clean                                             |
| Soil and vent pipe:                    |                                                    |                                                        |
| Internal                               |                                                    |                                                        |
| Joinery:                               |                                                    |                                                        |
| Windows: Metal                         | 0.                                                 | Ease and adjust. Use a rust stop agent and redecorate. |
| Doors: Flush painted                   | Marked                                             | Repair, prepare and redecorate.                        |
| Services:                              |                                                    | •                                                      |
| Not working at the time of our survey  | /.                                                 |                                                        |
|                                        |                                                    |                                                        |