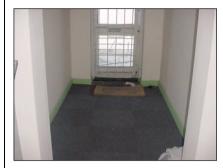

## Work Area - front left hand side Service Cupboard - far left hand end

| DESCRIPTION                                                      | CONDITION | ACTION REQUIRED                                                                         |
|------------------------------------------------------------------|-----------|-----------------------------------------------------------------------------------------|
| Ceilings:                                                        |           | Repair, prepare and redecorate.                                                         |
| Painted                                                          | Marked    |                                                                                         |
| Walls:                                                           |           | Repair, prepare and                                                                     |
| Painted                                                          | Marked    | redecorate.                                                                             |
|                                                                  |           |                                                                                         |
| Floors: Hippo carpet over concrete floor                         | Marked    | Replace                                                                                 |
| <b>Detailing:</b> Windows: Metal and single glazed  Door: Timber | Marked    | Ease and adjust. Use a rust stop agent and redecorate.  Repair, prepare and redecorate. |

**Services:** Not working at the time of our survey.

XXXX

**Independent Chartered Surveyors** 

---- Marketing by: ----

www.1stAssociated.co.uk 0800 298 5424