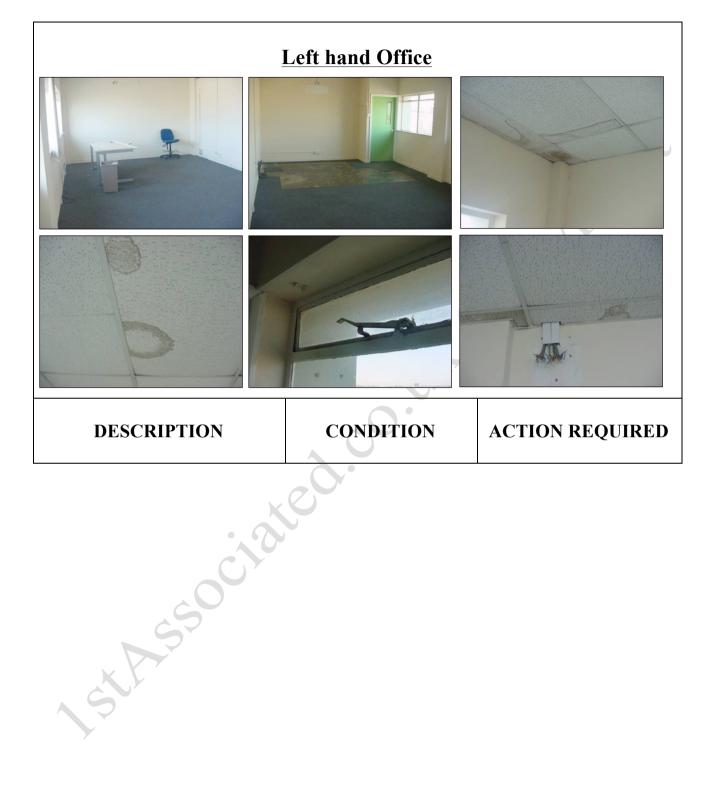

# Walk through office – front left hand side

| DESCRIPTION                               | CONDITION | ACTION REQUIRED                 |
|-------------------------------------------|-----------|---------------------------------|
| Ceilings: Painted                         | Marked    | Repair, prepare and redecorate. |
| Walls:  Painted plaster Painted brickwork | Marked    | Repair, prepare and redecorate. |
| Floors: Painted concrete floor            | Marked    | Exclude from the lease          |

XXXX

**Independent Chartered Surveyors** 

---- Marketing by: ----

www.1stAssociated.co.uk 0800 298 5424

**Detailing:** Windows: Metal and single glazed Ease and adjust. Use a rust stop agent and redecorate. Door: Timber Marked Repair, prepare and redecorate. **Services:** Not working at the time of our survey.