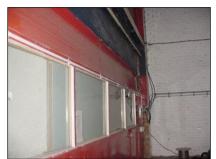

#### Windows:

**High level:** Eight windows, six small, two large. Metal, single glazed

It should be noted that next door has all their windows with security grills assumed due to theft and vandalism in the area.

**Lower level:** Three single, two double high level window and one low level window with roller shutter over it. High level windows have bars behind them.

Two large windows with roller shutters one was up and one was down at the time of our survey.