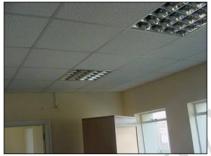

## Warehouse

| DESCRIPTION                                                | CONDITION                                                                                                                                           | ACTION REQUIRED                                                                |
|------------------------------------------------------------|-----------------------------------------------------------------------------------------------------------------------------------------------------|--------------------------------------------------------------------------------|
| Ceilings:                                                  |                                                                                                                                                     |                                                                                |
| Metal portal frame exposed at roof level                   |                                                                                                                                                     | Only small areas are visible.                                                  |
| Roofing material believed to be corrugated asbestos sheets | Believed to be asbestos                                                                                                                             | Needs asbestos survey,<br>specialist check. Please note<br>we are not asbestos |
| Ceiling has been underclad with asbestos visible           | Water leaking to:- front side valley gutters Underclad sheeting showing signs of deterioration to the joints indicating dampness is coming through. | surveyors.                                                                     |