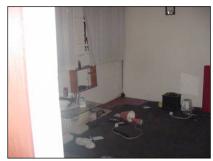

## Work Area - front left hand side Service Cupboard - far left hand end

| DESCRIPTION                                                      | CONDITION | ACTION REQUIRED                                                                         |
|------------------------------------------------------------------|-----------|-----------------------------------------------------------------------------------------|
| Ceilings:                                                        |           | Repair, prepare and redecorate.                                                         |
| Painted                                                          | Marked    |                                                                                         |
| Walls:                                                           |           | Repair, prepare and                                                                     |
| Painted                                                          | Marked    | redecorate.                                                                             |
|                                                                  |           |                                                                                         |
| Floors: Hippo carpet over concrete floor                         | Marked    | Replace                                                                                 |
| <b>Detailing:</b> Windows: Metal and single glazed  Door: Timber | Marked    | Ease and adjust. Use a rust stop agent and redecorate.  Repair, prepare and redecorate. |

# Walk through office – front left hand side

| DESCRIPTION                               | CONDITION | ACTION REQUIRED                 |
|-------------------------------------------|-----------|---------------------------------|
| Ceilings: Painted                         | Marked    | Repair, prepare and redecorate. |
| Walls:  Painted plaster Painted brickwork | Marked    | Repair, prepare and redecorate. |
| Floors: Painted concrete floor            | Marked    | Exclude from the lease          |