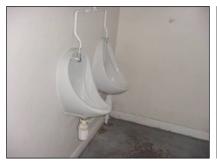

# **Gentlemen's Toilets**

| DESCRIPTION | CONDITION | ACTION REQUIRED     |
|-------------|-----------|---------------------|
| Ceilings:   |           | Repair, prepare and |
| Painted     | Marked    | redecorate.         |