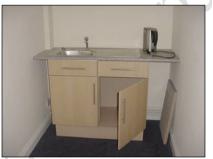

## **Kitchenette** (Internal galley kitchen)

| DESCRIPTION                                                           | CONDITION        | ACTION REQUIRED                 |
|-----------------------------------------------------------------------|------------------|---------------------------------|
| Ceilings:                                                             |                  |                                 |
| Painted                                                               | Marked           | Repair, prepare and redecorate. |
| Walls:                                                                | Heavily marked.  | Repair, prepare and redecorate. |
| Painted                                                               |                  |                                 |
| Floors:                                                               |                  |                                 |
| Hippo carpet onto concrete floor                                      | Marked           | Replace                         |
| Detailing:                                                            |                  | Repair, prepare and             |
| Doors: Flush painted                                                  | Marked           | redecorate.                     |
| Kitchen Equipment:                                                    |                  |                                 |
| The kitchen equipment is domestic quality and has not been inspected. | Dirty and marked | Replace.                        |
| Services:                                                             |                  |                                 |