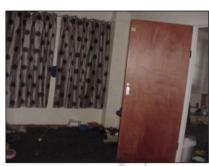

# Walk through office – front left hand side

| DESCRIPTION                               | CONDITION | ACTION REQUIRED                 |
|-------------------------------------------|-----------|---------------------------------|
| Ceilings: Painted                         | Marked    | Repair, prepare and redecorate. |
| Walls:  Painted plaster Painted brickwork | Marked    | Repair, prepare and redecorate. |
| Floors: Painted concrete floor            | Marked    | Exclude from the lease          |

XXXX

**Independent Chartered Surveyors** 

---- Marketing by: ----

www.1stAssociated.co.uk 0800 298 5424

**Detailing:** Windows: Metal and single glazed Ease and adjust. Use a rust stop agent and redecorate. Door: Timber Marked Repair, prepare and redecorate. **Services:** Not working at the time of our survey.