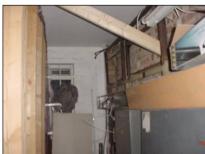

## Warehouse

| DESCRIPTION                                                | CONDITION                                                                                                                                           | ACTION REQUIRED                                                                |
|------------------------------------------------------------|-----------------------------------------------------------------------------------------------------------------------------------------------------|--------------------------------------------------------------------------------|
| Ceilings:                                                  |                                                                                                                                                     |                                                                                |
| Metal portal frame exposed at roof level                   |                                                                                                                                                     | Only small areas are visible.                                                  |
| Roofing material believed to be corrugated asbestos sheets | Believed to be asbestos                                                                                                                             | Needs asbestos survey,<br>specialist check. Please note<br>we are not asbestos |
| Ceiling has been underclad with asbestos visible           | Water leaking to:- front side valley gutters Underclad sheeting showing signs of deterioration to the joints indicating dampness is coming through. | surveyors.                                                                     |

#### **Metal Frame:**

Metal frame: Upright frame is concealed brickwork piers.

Nine metal frames visible.

Partly painted partly not.

Rusting visible to metal frames.

Cracking to much of the brickwork piers encasing the frame