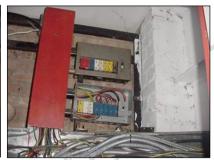

Deteriorating and dirty. Outside light visible.

Clean and make good

XXXX

**Independent Chartered Surveyors** 

——— Marketing by: ———

www.1stAssociated.co.uk 0800 298 5424

(1st) Associated.co.uk

| Internal Downpipe                             |                                                          |                     |
|-----------------------------------------------|----------------------------------------------------------|---------------------|
| Plastic                                       | Some leaking heavily and past repairs can be seen.       | Make watertight     |
|                                               |                                                          |                     |
| Floors:                                       |                                                          |                     |
| Concrete                                      | Subsidence.                                              | Exclude from lease. |
| Partly painted                                |                                                          |                     |
| To rear where roller shutter door is located  | Floor dropped 50-75mm on average but ranging up to 150mm |                     |
| Detailing:                                    |                                                          |                     |
| Windows: Internal windows only                | Cut into the wall in an                                  |                     |
| Two plastic windows                           | amateur style. Not made good.                            |                     |
| Doors:                                        | A 0                                                      | Repair, prepare and |
| Roller shutter door                           | · ·                                                      | redecorate.         |
| Pedestrian/fire exit door                     |                                                          |                     |
| Door into office area                         |                                                          |                     |
|                                               | 7                                                        |                     |
| Lifting device                                | Used to run from front to                                | Exclude from lease  |
| 3.2 tonne Demag                               | back but has been                                        |                     |
|                                               | amended to take in the                                   |                     |
|                                               | front two bays only                                      |                     |
| <b>Services:</b> Not working at the time of o | our survey.                                              |                     |
|                                               |                                                          |                     |