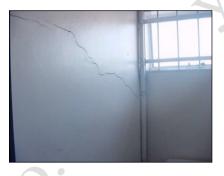

# Ladies' Toilets - far front right hand side

| DESCRIPTION         | CONDITION                                                  | ACTION REQUIRED                 |
|---------------------|------------------------------------------------------------|---------------------------------|
| Ceilings: Painted   | Marked                                                     | Repair, prepare and redecorate. |
| Walls: Painted      | Marked Signs of cracking and structural movement Dampness. | Repair, prepare and redecorate. |
| Partitions: Formica |                                                            |                                 |

XXXX

**Independent Chartered Surveyors** 

---- Marketing by: ----

| Floors: PVC tile on to concrete floor. | Subsiding. Dropping towards front of the property. | Exclude from lease                                     |
|----------------------------------------|----------------------------------------------------|--------------------------------------------------------|
|                                        |                                                    |                                                        |
| Sanitary Ware:                         |                                                    |                                                        |
| Two WC's and wash hand basin           |                                                    | Deep clean                                             |
| Soil and vent pipe:                    |                                                    |                                                        |
| Internal                               |                                                    |                                                        |
| Joinery:                               |                                                    |                                                        |
| Windows: Metal                         | 0.                                                 | Ease and adjust. Use a rust stop agent and redecorate. |
| Doors: Flush painted                   | Marked                                             | Repair, prepare and redecorate.                        |
| Services:                              |                                                    | •                                                      |
| Not working at the time of our survey  | /.                                                 |                                                        |
|                                        |                                                    |                                                        |